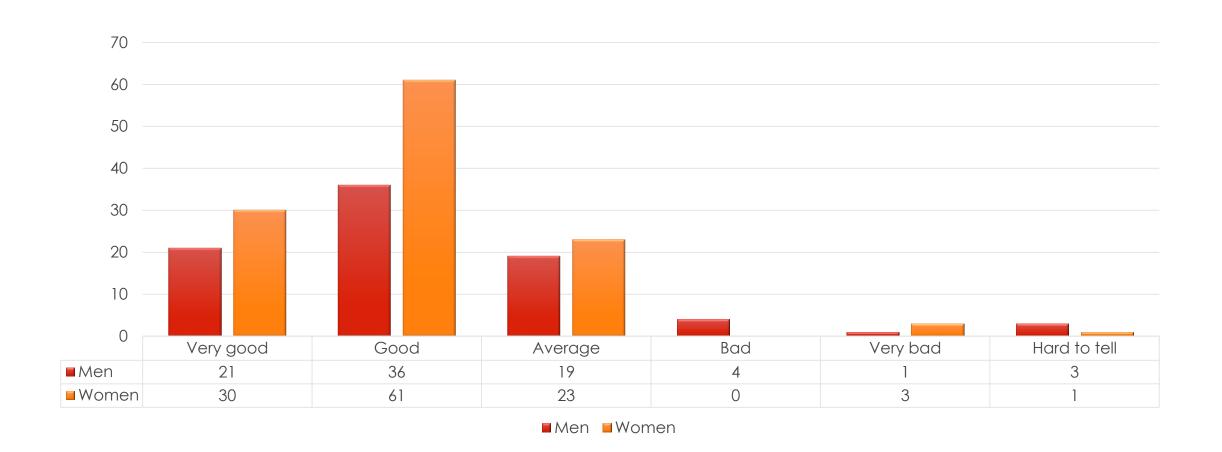

Przemysław Parasiak

Key words:

Communication Gender Engagement









### **STRUCTURE**

Introduction

II Body (data analysis)

III Conclusions

### WHAT IS COMMUNICATION?



# THE PROCESS OF COMMUNICATION



Source: Own work on the basis of Communication process, What is Communication Process? definition and meaning - Business Jargons [Accessed: 10 May 2021].









#### IN GENERAL, HOW DO YOU FEEL ABOUT LIVING IN STARGARD?



# HOW OFTEN DO YOU CHECK THE NEWS ASSOCIATED WITH STARGARD?



### HOW OFTEN DO YOU CHECK THE NEWS ASSOCIATED WITH STARGARD?



# DO YOU GET ENGAGED IN ANY EVENTS OR INITIATIVES ORGANISED BY STARGARD CITY HALL?



### DO YOU GET ENGAGED IN ANY EVENTS OR INITIATIVES ORGANISED BY STARGARD CITY HALL?



# ARE MEN OR WOMEN MORE ENGAGED IN COMMUNICATION?

# IS GENDER ACTUALLY IMPORTANT IN TERMS OF COMMUNICATION?



### DO YOU FOLLOW ANY NEWS BROADCAST BY STARGARD CITY HALL?



## DO YOU FOLLOW ANY NEWS BROADCAST BY STARGARD CITY HALL?

#### WOMEN





ON A SCALE OF 0 = NOT IMPORTANT TO 10 = VERY IMPORTANT, PLEASE INDICATE HOW IMPORTANT IT IS FOR YOU THAT THE STARGARD CITY HALL COMMUNICATES WELL WITH THE CITIZENS.

ON A SCALE OF 0 = NOT IMPORTANT TO 10 = VERY IMPORTANT, PLEASE INDICATE HOW IMP