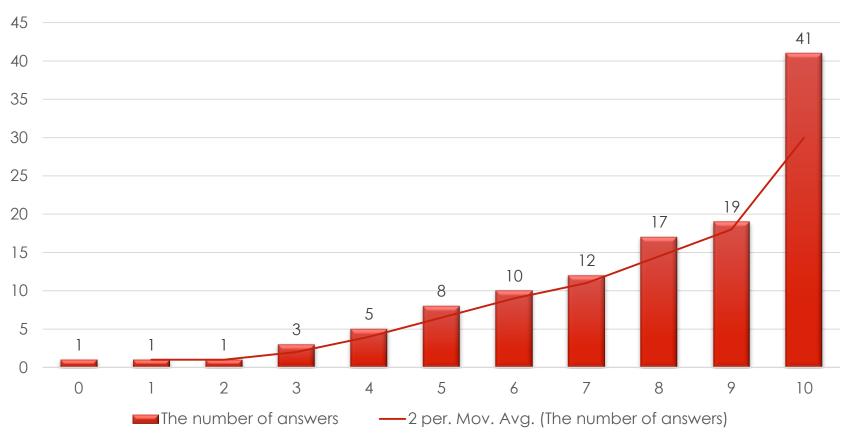

# ON A SCALE OF 0 = LOW ENGAGEMENT TO 10 = HIGH ENGAGEMENT, PLEASE INDICATE HOW DO YOU ASSESS YOUR ENGAGEMENT IN COMMUNICATION WITH THE STARGARD CITY HALL?

#### Women

|              | 0     | 1    | 2     | 3     | 4     | 5     | 6    | 7    | 8    | 9    | 10   |
|--------------|-------|------|-------|-------|-------|-------|------|------|------|------|------|
| No. of votes | 16    | 4    | 12    | 13    | 15    | 21    | 7    | 9    | 10   | 4    | 7    |
| Percentage   | 13,6% | 3,4% | 10,2% | 11,0% | 12,7% | 17,8% | 5,9% | 7,6% | 8,5% | 3,4% | 5,9% |

35,8% of men consider their engagement to be very high.

31,3% of women consider their engagement to be very high.