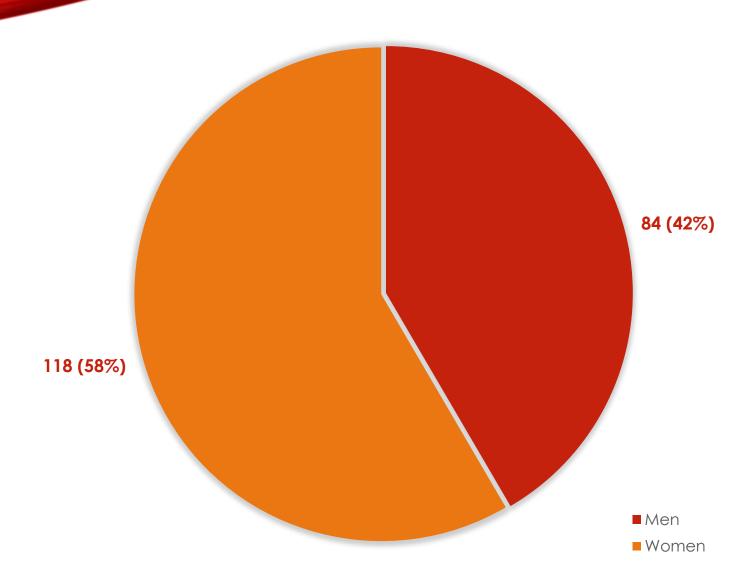

Przemysław Parasiak

Key words:

Communication Gender Engagement









### **STRUCTURE**

Introduction

II Body (data analysis)

III Conclusions

### WHAT IS COMMUNICATION?



# THE PROCESS OF COMMUNICATION



Source: Own work on the basis of Communication process, What is Communication Process? definition and meaning - Business Jargons [Accessed: 10 May 2021].









#### IN GENERAL, HOW DO YOU FEEL ABOUT LIVING IN STARGARD?



# HOW OFTEN DO YOU CHECK THE NEWS ASSOCIATED WITH STARGARD?



### HOW OFTEN DO YOU CHECK THE NEWS ASSOCIATED WITH STARGARD?



# DO YOU GET ENGAGED IN ANY EVENTS OR INITIATIVES ORGANISED BY STARGARD CITY HALL?



### DO YOU GET ENGAGED IN ANY EVENTS OR INITIATIVES ORGANISED BY STARGARD CITY HALL?



# ARE MEN OR WOMEN MORE ENGAGED IN COMMUNICATION?

# IS GENDER ACTUALLY IMPORTANT IN TERMS OF COMMUNICATION?



### DO YOU FOLLOW ANY NEWS BROADCAST BY STARGARD CITY HALL?



## DO YOU FOLLOW ANY NEWS BROADCAST BY STARGARD CITY HALL?

#### WOMEN





ON A SCALE OF 0 = NOT IMPORTANT TO 10 = VERY IMPORTANT, PLEASE INDICATE HOW IMPORTANT IT IS FOR YOU THAT THE STARGARD CITY HALL COMMUNICATES WELL WITH THE CITIZENS.

ON A SCALE OF 0