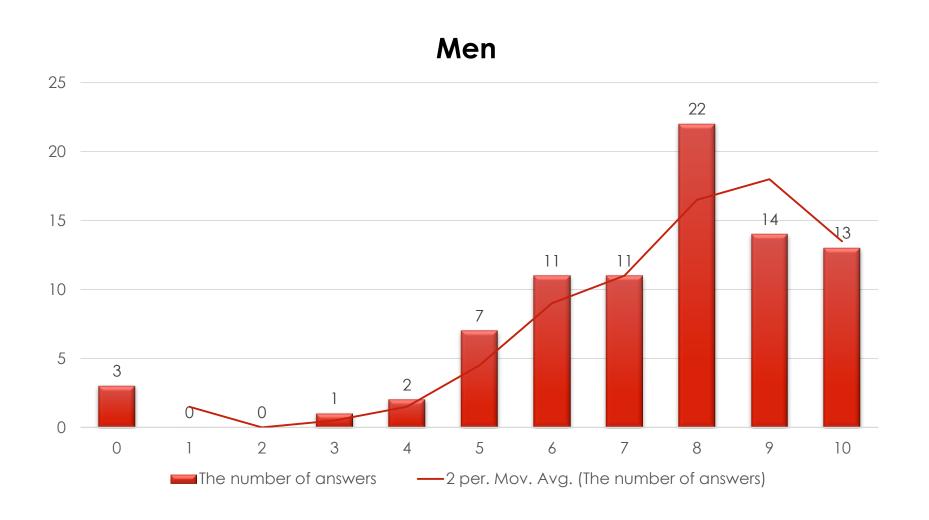

# ON A SCALE OF 0 = LOW ENGAGEMENT TO 10 = HIGH ENGAGEMENT, PLEASE INDICATE HOW DO YOU ASSESS YOUR ENGAGEMENT IN COMMUNICATION WITH THE STARGARD CITY HALL?

#### Men

|              | 0     | 1    | 2     | 3    | 4    | 5     | 6    | 7    | 8    | 9    | 10   |
|--------------|-------|------|-------|------|------|-------|------|------|------|------|------|
| No. of votes | 13    | 7    | 9     | 8    | 5    | 12    | 7    | 5    | 5    | 5    | 8    |
| Percentage   | 15,5% | 8,3% | 10,7% | 9,5% | 6,0% | 14,3% | 8,3% | 6,0% | 6,0% | 6,0% | 9,5% |

35,8% of men consider their engagement to be very high.

31,3% of women consider their engagement to be very high.