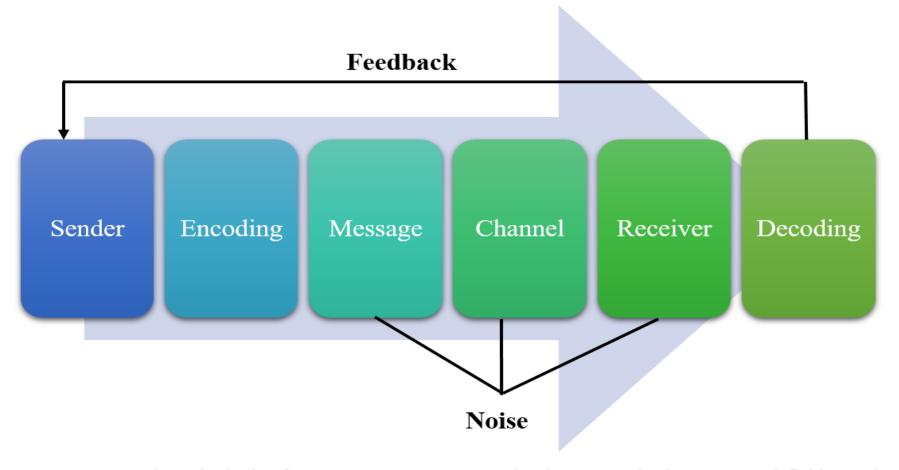

# THE PROCESS OF COMMUNICATION

Source: Own work on the basis of Communication process, What is Communication Process? definition and meaning - Business Jargons [Accessed: 10 May 2021].