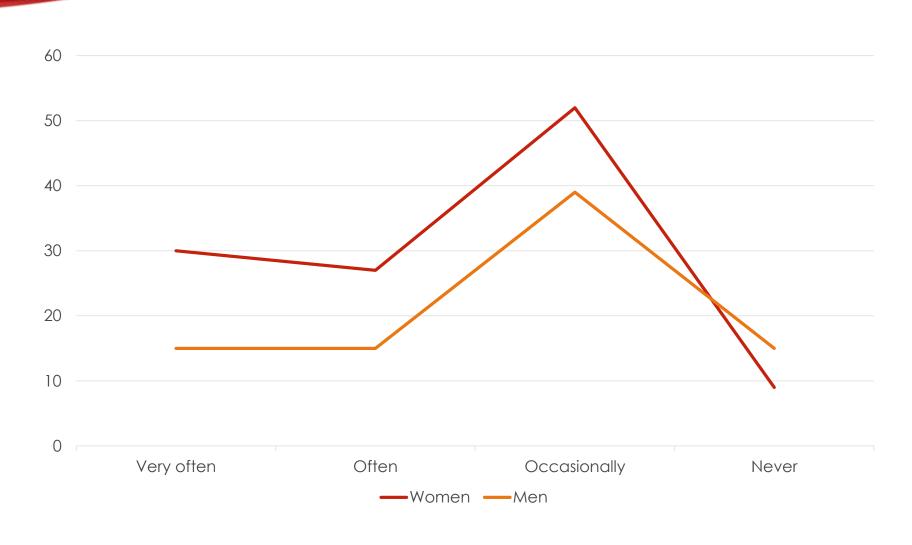

# HOW OFTEN DO YOU CHECK THE NEWS ASSOCIATED WITH STARGARD?

### HOW OFTEN DO YOU CHECK THE NEWS ASSOCIATED WITH STARGARD?